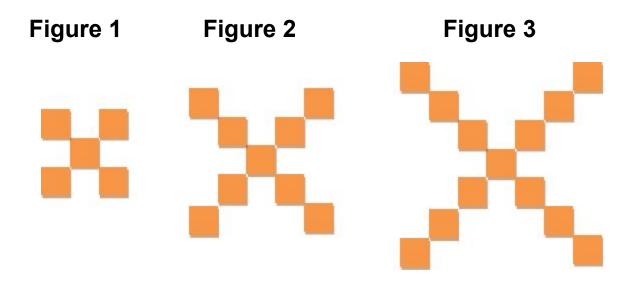

| Complete Pattern a(x)            | Complete Table                 |  |
|----------------------------------|--------------------------------|--|
| a(1) = a(2) = a(3) = Draw a(4) = | Figure # Output (Square Units) |  |
|                                  | 0                              |  |
|                                  | 1                              |  |
| Sketch a(20) =                   | 2                              |  |
|                                  | 3                              |  |
|                                  | 4                              |  |
|                                  | 5                              |  |
|                                  | 20                             |  |
|                                  | 21.5                           |  |
|                                  | x                              |  |
|                                  |                                |  |

## b(x)

c(x)

Figure 1
Figure 2
Figure 3

Image: State of the stat