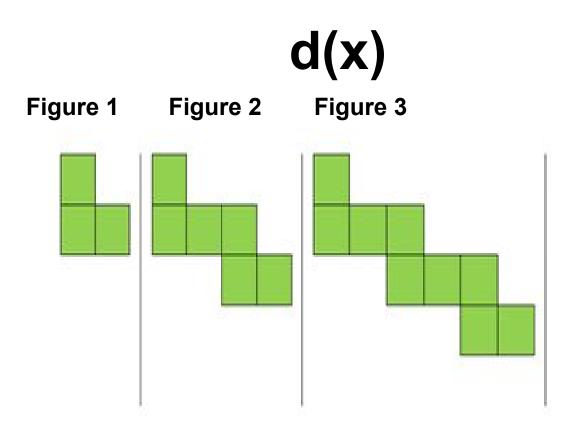

| Pattern | Draw the 4th pattern | Complete Table                              | Write an Equation     | Graph |
|---------|----------------------|---------------------------------------------|-----------------------|-------|
| b(x)    |                      | x     y       0                             | x:<br>y:<br>Equation: |       |
| c(x)    |                      | x     y       0                             | x:<br>y:<br>Equation: |       |
| d(x)    |                      | x y   0 1   1 2   3 3   4 5   20 21.5   x 1 | x:<br>y:<br>Equation: |       |