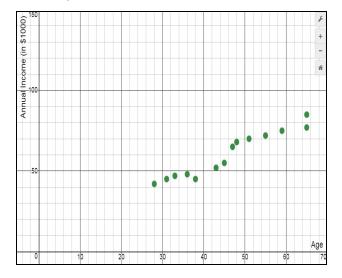

## Practice Work Sample: Income vs. Age

Abe is a sociologist studying income and age in two different countries. He has collected the following data:

## **Country A**

## **Country B**

**Abe's boss gives him a challenge:** The table below shows the age and income for 5 people who are either from Country A or from Country B. Use your scatter plots to determine which country each of the following 5 people are from. Include a description of how you decided the country of each person and show work to support your thinking.

| Person | 1  | 2  | 3  | 4  | 5   |
|--------|----|----|----|----|-----|
| Age    | 35 | 58 | 25 | 33 | 64  |
| Income | 22 | 68 | 46 | 31 | 113 |