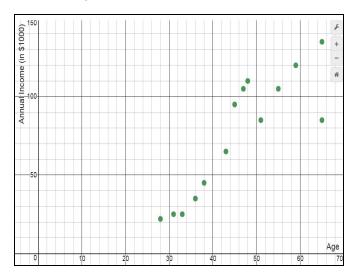

## Practice Work Sample: Income vs. Age

Abe is a sociologist studying income and age in two different countries. He has collected the following data:

## **Country B**

**Abe's boss gives him a challenge:** The table below shows the age and income for 5 people who are either from Country A or from Country B. Use your scatter plots to determine which country each of the following 5 people are from. Include a description of how you decided the country of each person and show work to support your thinking.

| Person | 1  | 2  | 3  | 4  | 5   |
|--------|----|----|----|----|-----|
| Age    | 35 | 58 | 25 | 33 | 64  |
| Income | 22 | 68 | 46 | 31 | 113 |